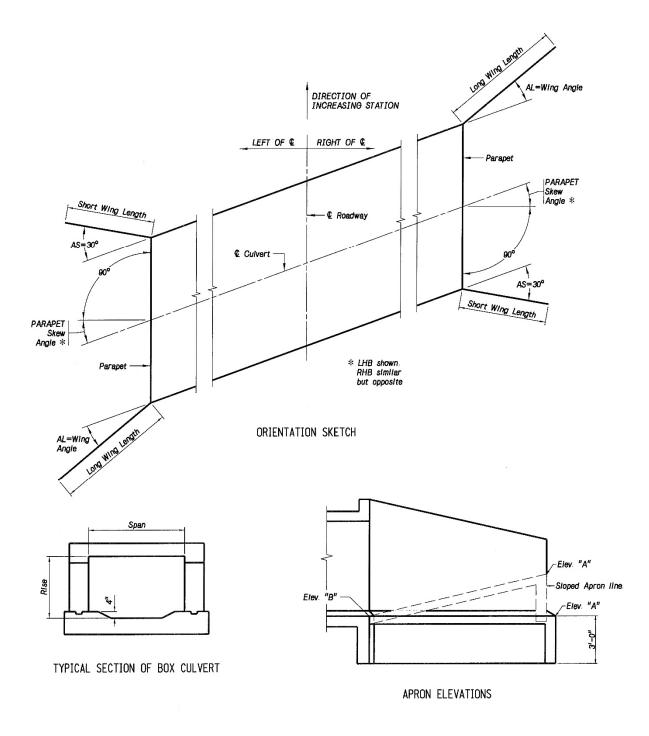

## **Concrete Box Culvert Request Sheet**

| Date of Request: |                                                 |               |                      |                                                        |              |                                       | Project       | Name:         |                        |                                            |                                                                    |                              |                                        |                                                                    |
|------------------|-------------------------------------------------|---------------|----------------------|--------------------------------------------------------|--------------|---------------------------------------|---------------|---------------|------------------------|--------------------------------------------|--------------------------------------------------------------------|------------------------------|----------------------------------------|--------------------------------------------------------------------|
| De               | esigner:                                        |               |                      |                                                        |              |                                       | Project       | No.:          |                        |                                            |                                                                    |                              |                                        |                                                                    |
| Pł               | none Ext.:                                      |               |                      |                                                        | Control No.: |                                       |               |               |                        |                                            |                                                                    |                              |                                        |                                                                    |
| TURN-IN DATE:    |                                                 |               | I                    |                                                        |              |                                       |               | Highway No.:  |                        |                                            |                                                                    |                              |                                        |                                                                    |
| LE               | ETTING DATE:                                    |               |                      |                                                        |              |                                       | County        | Name:         |                        |                                            |                                                                    |                              |                                        |                                                                    |
| See              | Orientation Sk                                  | etch and Typi | ical Section         | on the f                                               | ollo         | wing p                                | age for       | notes, g      | jeometry               | definitions                                | and design                                                         | parameters                   | s.                                     |                                                                    |
|                  | Structure<br>No.<br>or<br>Reference<br>Post No. | Station       | No.<br>of<br>Barrels | Type of<br>Work<br>( <u>N</u> ew or<br><u>E</u> xtend) | Side         | <u>I</u> nlet<br>or<br><u>O</u> utlet | Span<br>(Ft.) | Rise<br>(Ft.) | *Max.<br>Fill<br>(Ft.) | 3<br>PARAPET<br>Skew<br>Angle<br>(Degrees) | Slope<br>for Wing<br>Design<br>Perp. to ©<br>Roadway<br>(Std. 3:1) | Length<br>of Barrel<br>(Ft.) | 1<br>Wings<br>Flared<br>or<br>Parallel | 2<br>Paved<br>Apron<br>Required<br>( <u>Y</u> es or<br><u>N</u> o) |
|                  |                                                 |               |                      |                                                        | R            |                                       |               |               |                        |                                            |                                                                    |                              |                                        |                                                                    |
| 1.               |                                                 |               |                      |                                                        | L            |                                       |               |               |                        |                                            |                                                                    |                              |                                        |                                                                    |
|                  |                                                 |               |                      |                                                        | R            |                                       |               |               |                        |                                            |                                                                    |                              |                                        |                                                                    |
| 2.               |                                                 |               |                      |                                                        | L            |                                       |               |               |                        |                                            |                                                                    |                              |                                        |                                                                    |
|                  |                                                 |               |                      |                                                        | R            |                                       |               |               |                        |                                            |                                                                    |                              |                                        |                                                                    |
| 3.               |                                                 |               |                      |                                                        | L            |                                       |               |               |                        |                                            |                                                                    |                              |                                        |                                                                    |
|                  |                                                 |               |                      |                                                        | R            |                                       |               |               |                        |                                            |                                                                    |                              |                                        |                                                                    |
| 4.               |                                                 |               |                      |                                                        | L            |                                       |               |               |                        |                                            |                                                                    |                              |                                        |                                                                    |
|                  |                                                 |               |                      |                                                        | R            |                                       |               |               |                        |                                            |                                                                    |                              |                                        |                                                                    |
| 5.               |                                                 |               |                      |                                                        | L            |                                       |               |               |                        |                                            |                                                                    |                              |                                        |                                                                    |
| <u> </u>         | te: For all fills                               | >20', contact | <br>NDOR Geot        | ı<br>echnical S                                        | Sect         | ion for                               | camber        | recomm        | <u> </u>               | <u> </u><br>S.                             |                                                                    |                              |                                        |                                                                    |
|                  | emarks:                                         | 20,0011400    |                      | <u> </u>                                               |              |                                       | 24111001      | . 55511111    | 3.144H                 | <u>.</u>                                   |                                                                    |                              |                                        |                                                                    |

## NOTES:

- **1.** Standard wingwall design is based on a 3:1 sideslope around the wings, unless specified otherwise. Please specify Flared or Parallel.
- **2**. If Paved Apron is requested, please provide elevations for A and B (see sketch).
- **3**. When providing skew angle, it is the skew at the parapet, **not** at the roadway (see sketch).
- **4**. Additional information is needed when the extension is on a weird shaped or odd sized existing culvert, or if raising parapet(s).